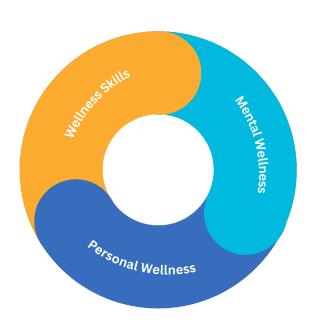

# **3 Powerful Solutions**

#### **Wellness Skills**

34 Topics Available

Gain wellness skills that create healthy confident students, adults, and communities.

### **Mental Wellness**

11 Topics Available

Promote greater understanding of mental wellness and learn supportive strategies that keep students safe.

## **Personal Wellness**

12 Topics Available

Support employees in all aspects of their lives with courses that restore resilience and well-being.

**Professional Development** 

Personal Wellness

Student Activity Center